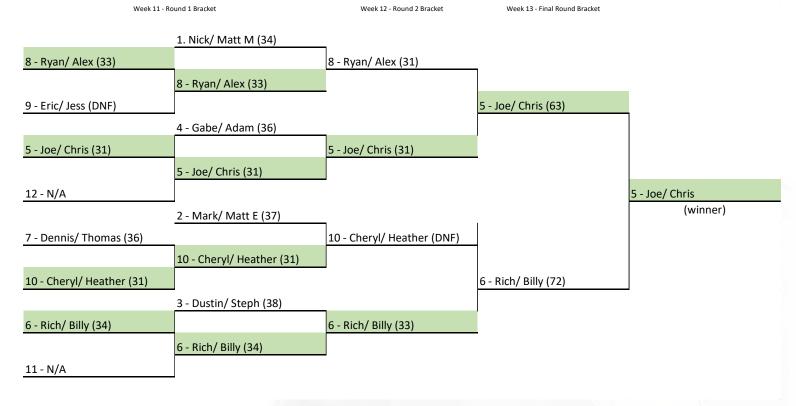

# Single-elimination 10-team Playoff – Final results

#### **Full Season Team Leaderboard**

| Reg Season<br>Place | Team # | Team            | Total<br>Payout | Points | Playoff<br>Place |
|---------------------|--------|-----------------|-----------------|--------|------------------|
| 1                   | 3      | Nick/ Matt M    | \$860.83        | 169    | 5                |
| 2                   | 2      | Mark/ Matt E    | \$412.50        | 120    | 7                |
| 3                   | 7      | Dustin/ Steph   | \$342.50        | 117    | 8                |
| 4                   | 5      | Gabe/ Adam      | \$202.50        | 115    | 6                |
| 5                   | 4      | Joe/ Chris      | \$851.67        | 108    | 1                |
| 6                   | 1      | Rich/ Billy     | \$516.67        | 101    | 2                |
| 7                   | 6      | Dennis/ Thomas  | \$95.00         | 93     | 9                |
| 8                   | 9      | Ryan/ Alex      | \$293.33        | 82     | 3                |
| 9                   | 8      | Eric/ Jess      | \$125.00        | 66     | 10               |
| 10                  | 10     | Cheryl/ Heather | \$200.00        | 29     | 4                |